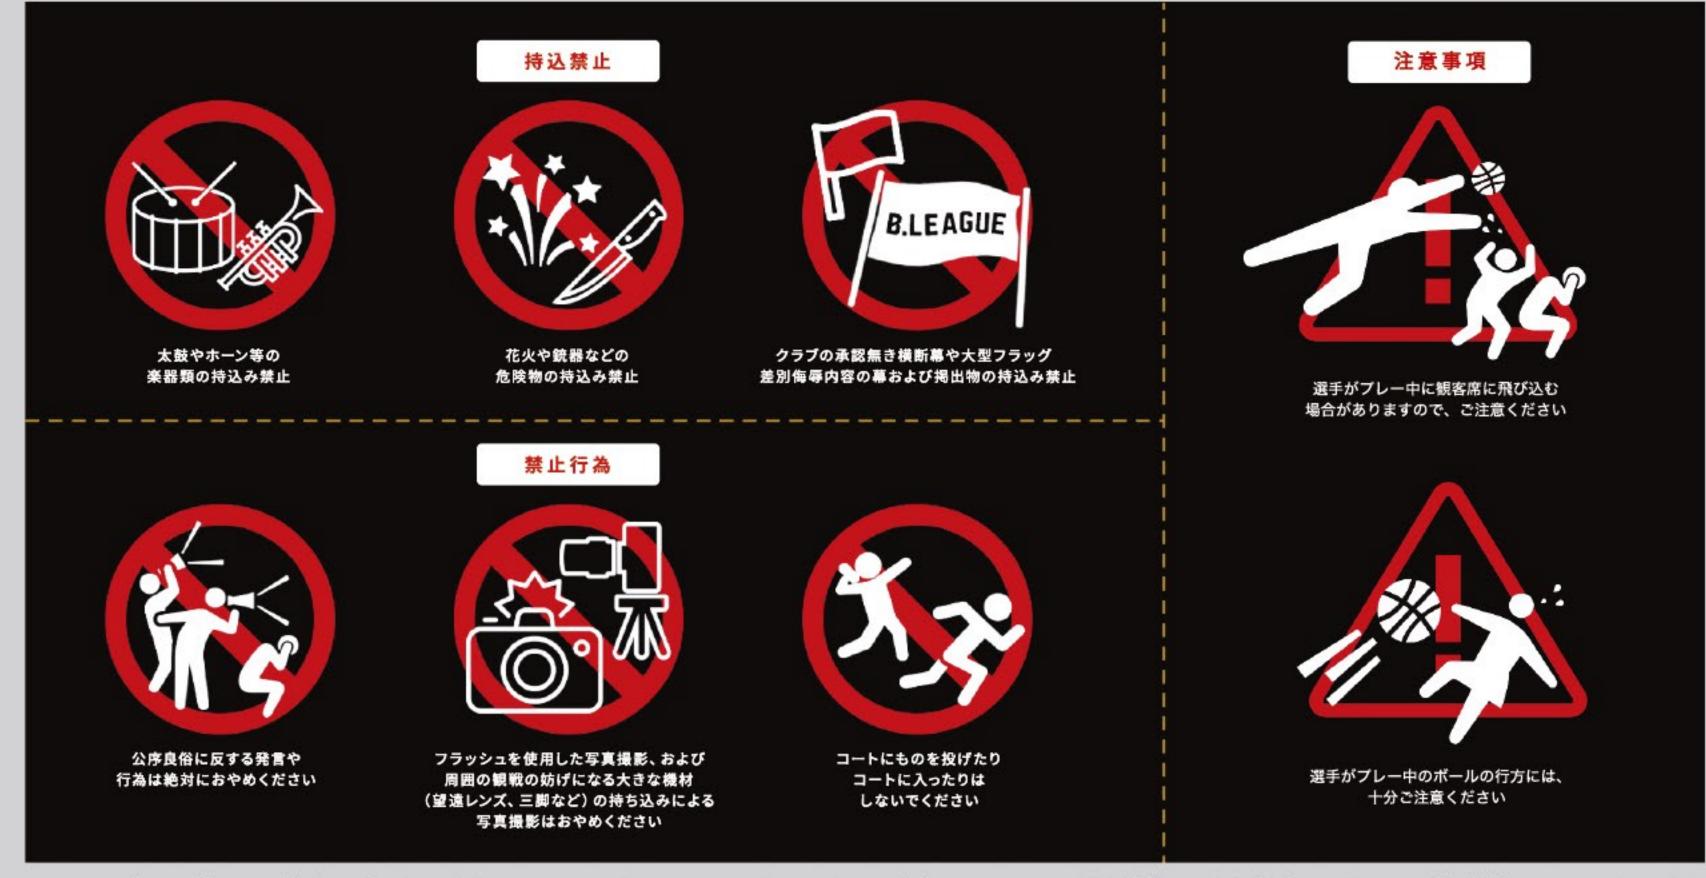

### B.LEAGUE共通観戦マナー&ルール

B.LEAGUEとBクラブは、リーグ主催の試合における観戦マナー&ルールを設けています。すべての皆さまに素晴らしいアリーナ体験をお持ち帰りいただくために、入場口での手荷物検査や、アリーナ内での観戦 マナー、ルールについて、皆さまのご協力をお願いいたします。

観戦環境確保のため、手荷物検査へのご協力をお願いします。ご協力いただけない場合、入場禁止等の処分を取らせていただく場合がございます。 (1)すべての来場者の安全と快適な試合

(2)観戦マナー&ルールに定める禁止行為やセキュリティ上問題となる行為が行われた場合には、退場や入場禁止、持込禁止物の没収等の処分に従っていただく場合があり、さらに、違反行為を行った試合以外の試 合の入場も禁止される場合があります。

(3)コート付近の客席、特にコートエンドおよびコートサイドの前列付近は、選手がプレーする際に、やむを得ず客席へ強い勢いで飛び込む場合が有り、さらに試合の内外を問わずボールが飛び込む場合がございます ので、選手がプレーする際はボールや選手の行方に十分ご注意ください。

(4)入場のお断り又は退場のお願いを含む前記の各処分を命じられた方に対する、チケットの購入代金の払い戻し、その他の賠償はいたしません。また、前記の各処分を命じられた方は、違反行為によりリーグ又はク ラブに生じた損害(違反行為を理由としてクラブに科された制裁に起因してクラブが 被った一切の損害を含みます)の賠償を求められることがあります。

B.LEAGUE FINALS 2021-22 最短のチケット発売日スケジュール