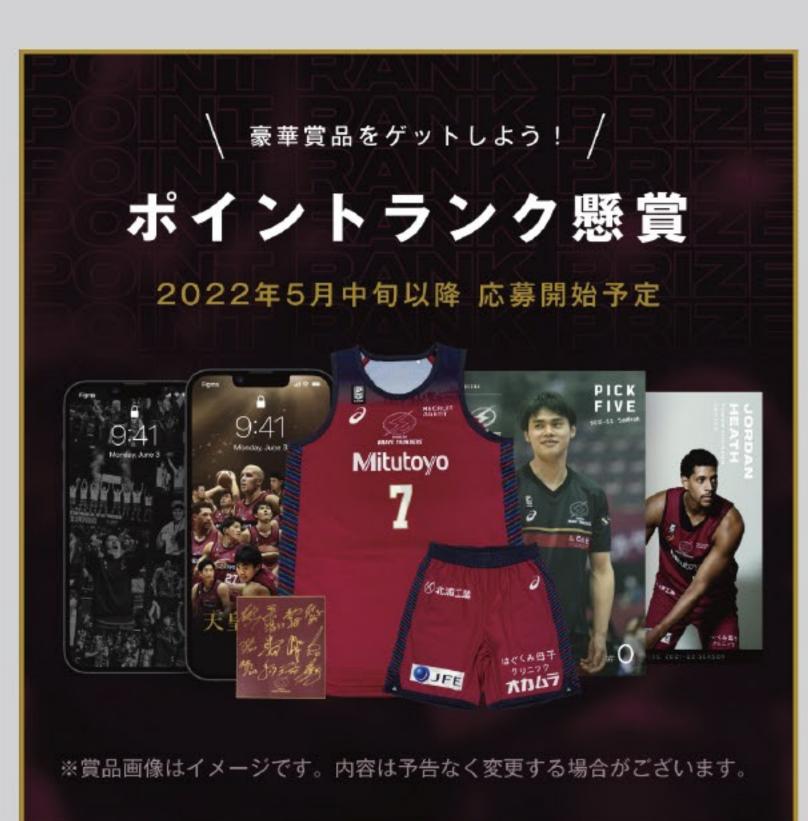

#### ラスト1秒まで熱狂できる新しい応援の形 活躍予想で楽しむオンラインカードゲーム

AUTRO PICKFIVE

予想した選手の活躍度によってスコアが獲得できます。 スコアはリアルタイムに更新されるので 試合を観戦しながらゲームに参加してみてください。

> スコアを競って ポイントを貯めよう

POINT 04

獲得したスコアを他ユーザーと競い合いましょう。 スコアのランキングによってポイントが獲得できます。 貯めたポイントは後々交換所で景品と交換する事が できますので奮ってご参加ください。 (※交換所は今後アップデート対応予定)

#### 1階ロビーグッズショップにて 書籍「ファンをつくる力」を購入された方に PICKFIVEで使えるNFTカードをプレゼント!

PICKFIVEで獲得したポイントに応じて 様々なプレゼントに応募できます。 詳細はPICKFIVEにて、ご覧ください。