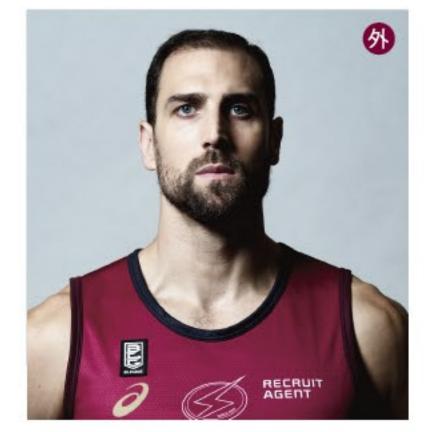

#### \*33 長谷川 技

TAKUMI HASEGAWA [SF] 190cm/92kg/岩手県/拓殖大学

NICK FAZEKAS [C] 207cm/114kg/アメリカ/ネバダ大学

PABLO AGUILAR [PF] 203cm/99kg/スペイン/アリカンテ大学

MATT JANNING [SG] 196cm/99kg/アメリカ

#35 ジョーダン・ヒース

JORDAN HEATH [PF/C] 208cm/109kg/アメリカ/カニシャス大学